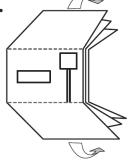

2.

Fold inwards along the dotted lines as indicated.

3.

Seal along edges with clear tape.

al her