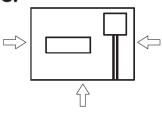

2.

Fold inwards along the dotted lines as indicated.

3.

Seal along edges with clear tape.

al her