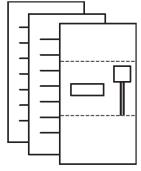

## հովիսիիկիդիկիկիկիկ

\_\_\_\_\_ fold here \_\_

UNITED OVERSEAS BANK LIMITED
Attn: Channel Operations Centre (BWC626)
P.O. Box 628
Singapore 901228

How to use the Business Reply Envelope (BRE)

1.

Place all required documents together, with the BRE on top.

2.

Fold inwards along the dotted lines as indicated.

3.

Seal along edges with clear tape.

al her