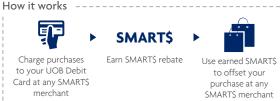

# More ways to pay, more ways to save

Packed with rebates and privileges, the UOB Debit Card works just like cash and gives you all the convenience of overseas, online, contactless payments and more!

## **EARN REBATE**

Up to 10% SMART\$ rebate at over 900 participating merchants islandwide, with no minimum spend required. 1 SMART\$ = S\$1.

| SMART\$<br>Merchants          | Rebate % | SMART\$<br>Merchants | Rebate % |
|-------------------------------|----------|----------------------|----------|
| The Coffee Bean &<br>Tea Leaf | 10%      | bysi                 | 3%       |
|                               |          | Cathay Cineplexes    | 2%       |
| Shell                         | 4%       | Metro                | 2%       |
| BreadTalk                     | 3%       | World of Sports      | 2%       |
| EpiCentre                     | 3%       | Paris Miki           | 2%       |
| Sephora                       | 3%       |                      |          |

Terms and conditions apply. Visit uob.com.sg/smart for the full list of merchants.